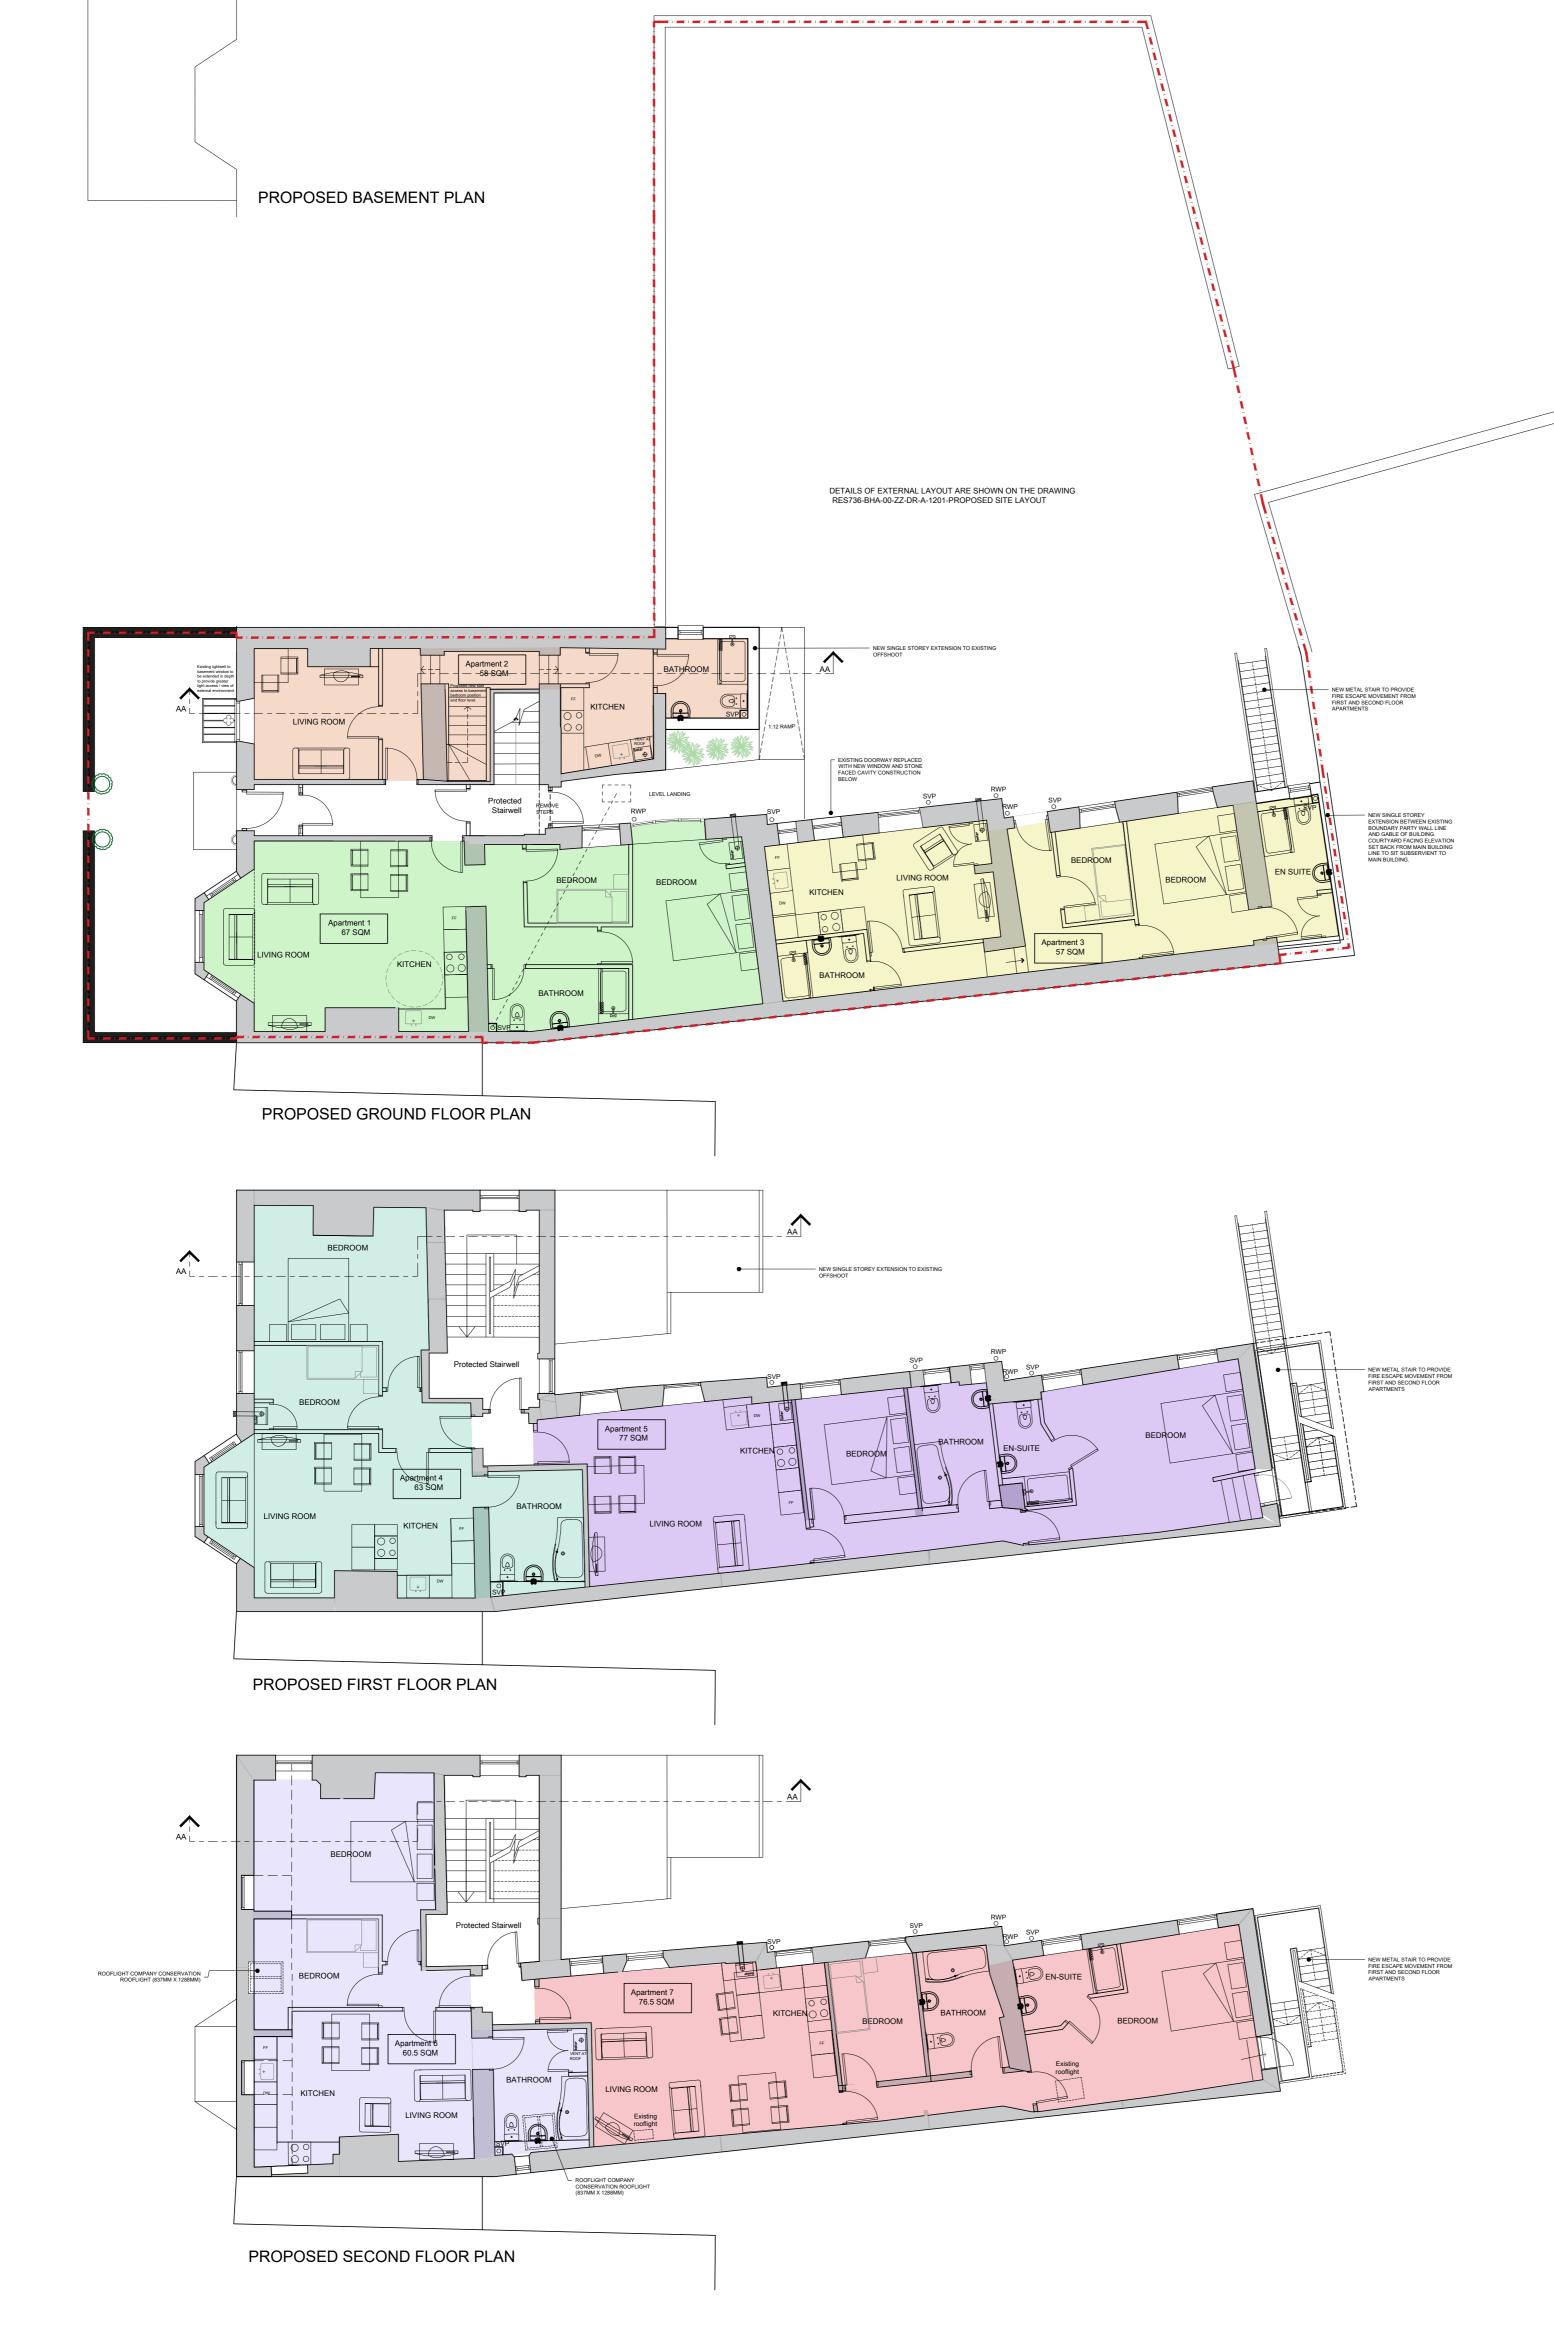

BEDROOM

Sultability Revision Date 23.03.20 ME DEAKE HOPKINSON ARCHITECTURE LLP 0C327403 NORTH SHIELDS, TYNE + WEAR - 0191 2570022 - www.bharchitecture.co.uk

RES736

Project Name:
SIR WILLIAM FOX HOTEL
5 WESTOE VILLAGE

SOUTH SHIELDS

Drawing Title:
PROPOSED BUILDING FLOOR PLANS

PROPOSED BUILDING FLOOR PLANS

 Model File Name: RES736-BHA-00-ZZ-M2-A-1500

 Drawn By:
 Date Drawn:

 GS
 16/08/19

 Checked By:
 Date Checked:

 DB
 19/08/19